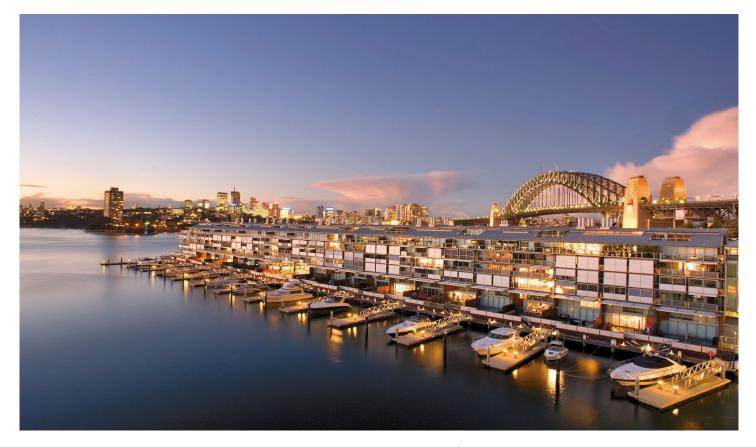

## 601/19 Hickson Road Walsh Bay NSW

With stunning harbour and bridge views and a spacious open plan living area, this penthouse delivers the ultimate harbour lifestyle.

## **KEY FEATURES**

The two terraces - Watch the New Year's Eve fireworks from the easterly terrace, or laze in the afternoon sun on the tranquil west terrace

The privacy - Closed to the public Pier 6/7 offers residents luxurious living, along with privacy and security

The locale - Walsh Bay is a pocket of tranquillity amongst the thriving chaos of the city, bordering The Rocks, Circular Quay and Barangaroo For full version visit the website

3 🛤 2 📛 2 🚘

Type Building Size : 296 sqm Land Size View