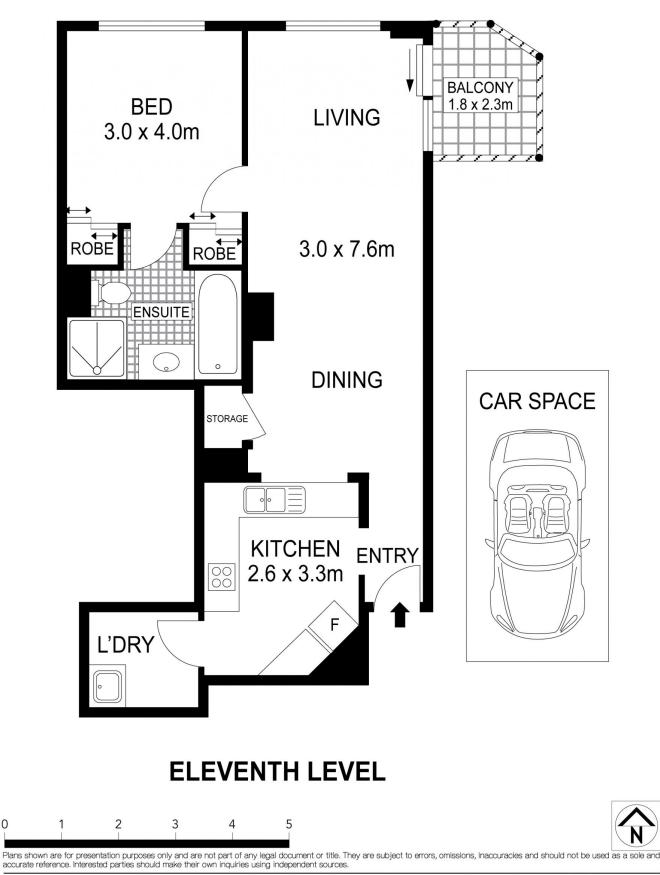

# 1월 1 🚰 1 🚘

Type Building Size : 7 sqm

: Apartment

View

: https://www.cityliving.com.au/sale/nsw/s ydney-city/sydney/residential/apartment/ 7223379

**Tasman Fallshaw** 02 8248 9104

76/25 Wentworth Avenue, Surry Hills