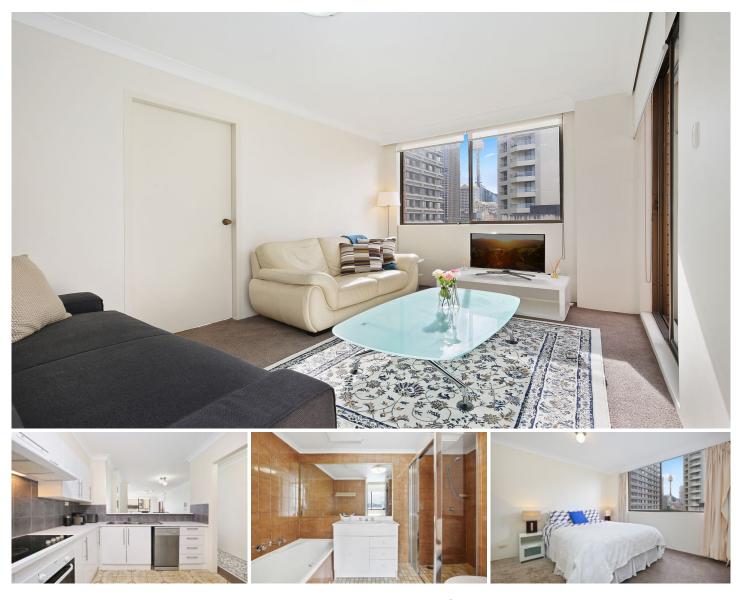

### 76/17-25 Wentworth Avenue SYDNEY NSW

Situated near the corner of Oxford Street, this one-bedroom apartment offers residents not only the ultimate city lifestyle, but also pure convenience with all the amenities you could desire close by.

### **KEY FEATURES**

The opportunity - With its desirable location, move in and make it your own, or purchase as an investment property for a lucky tenant

The locale - This part of the city delivers a plethora of activities for residents to enjoy, whether attending an event in Hyde Park, revelling in the buzz of the bars on Oxford Street, or shopping at the boutiques at Westfield; the