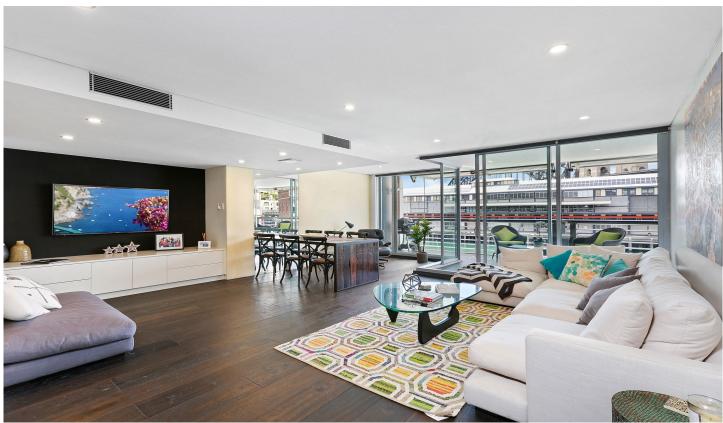

## 310/19 Hickson Road WALSH BAY NSW

Immaculately renovated, this two-bedroom apartment is situated above the eastern boardwalk on level three of Pier 6/7 and the layout lends itself perfectly to todays modern and convivial lifestyle, with an open plan living area and seamless indoor/outdoor flow.

## **KEY FEATURES**

The privacy - Situated on a private pier with exclusive resident access, this apartment is ideal for people who value their privacy

The terrace - The terrace is accessible from both bedrooms, as well as the living area and is the ideal spot to enjoy a drink with friends with the water lapping below