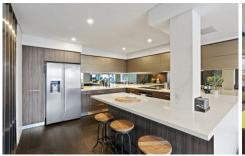

## 310/19 Hickson Road WALSH BAY NSW

Immaculately renovated, this two-bedroom apartment is situated above the eastern boardwalk on level three of Pier 6/7 and the layout lends itself perfectly to todays modern and convivial lifestyle, with an open plan living area and seamless indoor/outdoor flow.