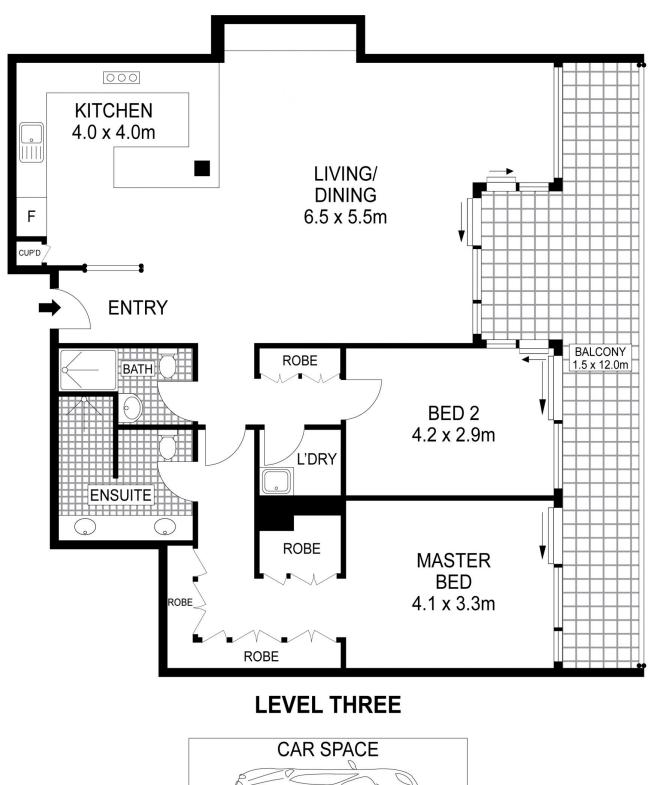

## 310/19 Hickson Road WALSH BAY NSW

Immaculately renovated, this two-bedroom apartment is situated above the eastern boardwalk on level three of Pier 6/7 and the layout lends itself perfectly to todays modern and convivial lifestyle, with an open plan living area and seamless indoor/outdoor flow.

## **KEY FEATURES**

The privacy - Situated on a private pier with exclusive resident access, this apartment is ideal for people who value their privacy

The terrace - The terrace is accessible from both bedrooms, as well as the living area and is the ideal spot to enjoy a drink with friends with the water lapping below

## 2 🕒 2 🔓 1 🗬

Type : Apartment Building Size: 14 sqm

View : https://www.cityliving.com.au/sale/nsw/s

ydney-city/walsh-bay/residential/apartm

ent/7223378

**Tasman Fallshaw** 02 8248 9104

Plans shown are for presentation purposes only and are not part of any legal document or title. They are subject to errors, omissions, inaccuracies and should not be used as a sole and accurate reference. Interested parties should make their own inquiries using independent sources.