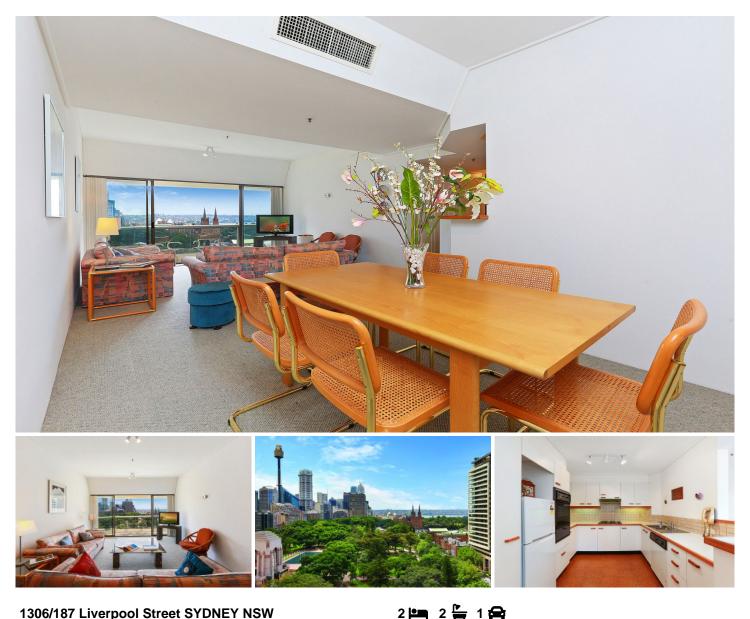

## 1306/187 Liverpool Street SYDNEY NSW

The outlook from this apartment is one of the best in the city, with an uninterrupted vista over Sydney's most iconic landmarks, including Hyde Park, Saint Mary's Cathedral, Centrepoint and the harbour in the distance. Move into one of Sydney's most popular and iconic developments and make it your own, or purchase as an investment property for a lucky tenant.

## **KEY FEATURES**

The location - The restaurants on Stanley Street, boutiques on Oxford and David Jones Food Hall are all within walking distance of this perfectly situated city apartment

The terrace - Spanning the width of the apartment and