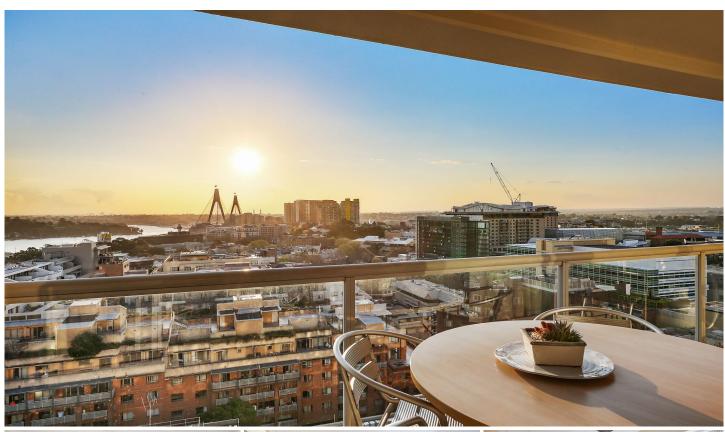

## 1505/50 Murray Street SYDNEY NSW

Situated on level 15, this private two-bedroom apartment has an expansive westerly vista over Blackwattle Bay and the Anzac Bridge. Residing at One Darling Harbour guarantees a quintessential city lifestyle, with convenience and choice leading the way.

## **KEY FEATURES**

The balcony - Accessible from both bedrooms as well as the open plan living area, the balcony has glass balustrades so delivering an uninterrupted view of Sydneys spectacular sunsets