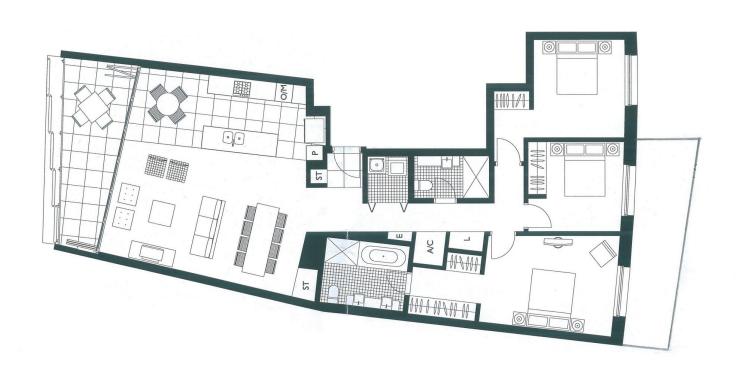

The layout - All three bedrooms are located at the opposite end of the apartment from the open plan living area to

3 📭 2 🚍 2 🚍

Building Size: 17 sqm

View: https://www

: https://www.cityliving.com.au/sale/nsw/s ydney-city/sydney/residential/apartment/