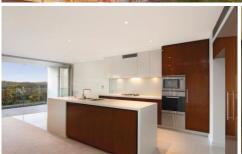

## **KEY FEATURES:**

The sense of openness - With floor to ceiling glass bi-fold doors and a glass balustrade, this apartment delivers an uninterrupted view and plenty of natural light, along with a sense of openness not found in many city apartments