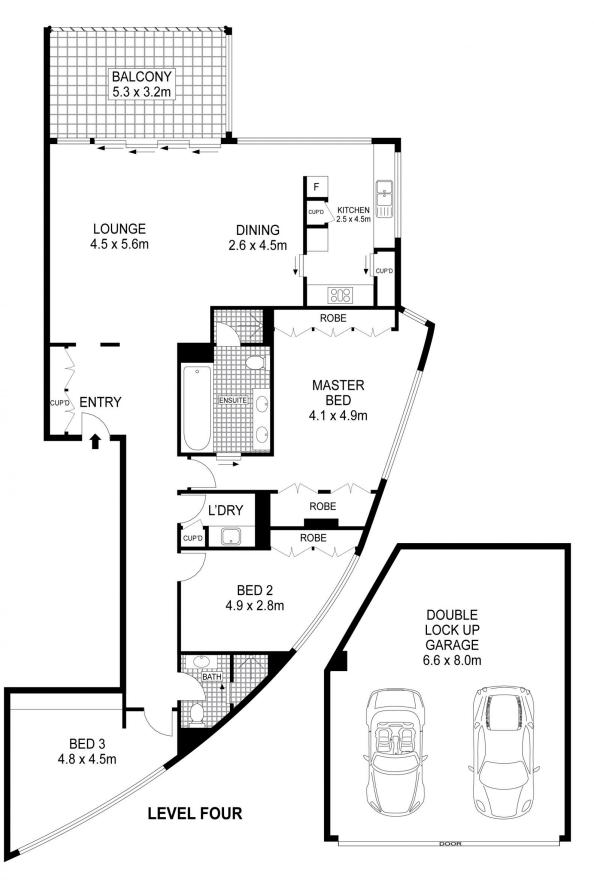

## **KEY FEATURES**

The quality - The fixtures and fittings are of an extremely high quality and include granite bench tops, marble surfaces and Gaggenau appliances

The view - This executive apartment has a sweeping uninterrupted vista over the Royal Botanic Gardens and eastern suburbs

3 🗀 2 📛 2 🖨

Type: Apartment

**View**: https://www.cityliving.com.au/sale/nsw/sydney-cit y/sydney/residential/apartment/7223371

Tasman Fallshaw 02 8248 9104

For full version visit the website

Plans shown are for presentation purposes only and are not part of any legal document or title. They are subject to errors, omissions, inaccuracies and should not be used as a sole and accurate reference. Interested parties should make their own inquiries using independent sources.