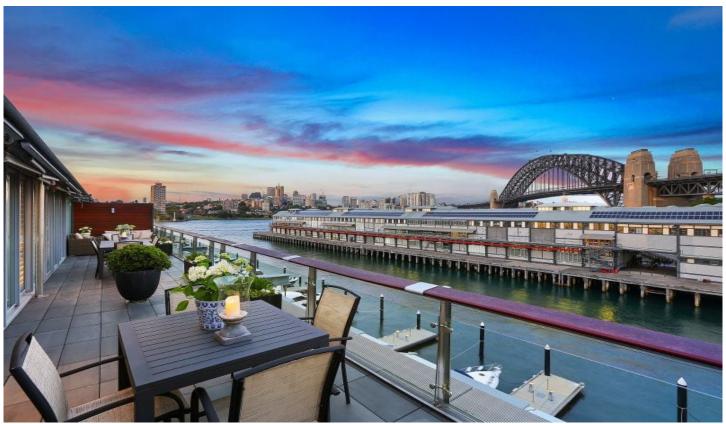

## 602/19 Hickson Road SYDNEY NSW

Penthouses on Pier 6/7 are rarely available for sale and especially with the preferred easterly facing living area, as this apartment has. It delivers an uninterrupted view of Sydney's famed harbour bridge and a sense of openness not felt in most city apartments.

The two terraces - With both east and west facing terraces, you can chase the sun from dawn to dusk and the oversized easterly terrace is the ideal setting to watch this years New Year's Eve fireworks with friends and family The apartment - This penthouse apartment is conveniently situated in the first lobby of Pier 6/7, allowing easy access for residents while still delivering stunning views of the harbour, North Sydney and the harbour bridge