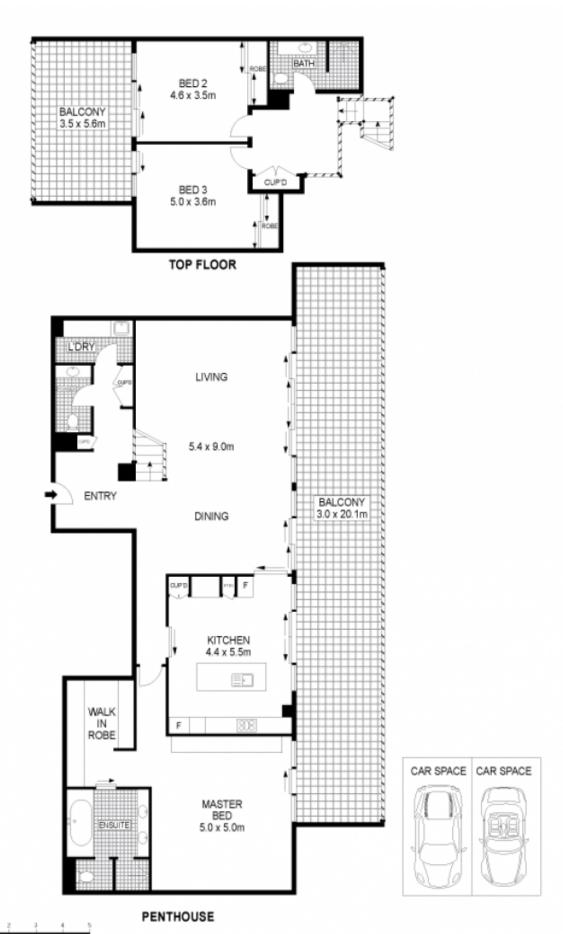

## 602/19 Hickson Road SYDNEY NSW

Penthouses on Pier 6/7 are rarely available for sale and especially with the preferred easterly facing living area, as this apartment has. It delivers an uninterrupted view of Sydney's famed harbour bridge and a sense of openness not felt in most city apartments.

The two terraces - With both east and west facing terraces, you can chase the sun from dawn to dusk and the oversized easterly terrace is the ideal setting to watch this years New Year's Eve fireworks with friends and family The apartment - This penthouse apartment is conveniently situated in the first lobby of Pier 6/7, allowing easy access for residents while still delivering stunning views of the harbour, North Sydney and the harbour bridge

For full version visit the website

Plans shown are for presentation purposes only and are not part of any legal document or title. They are subject to errors, omissions, inaccuracies and should not be used as a sole and accurate reference. Interested parties should make their own inquiries using independent sources.