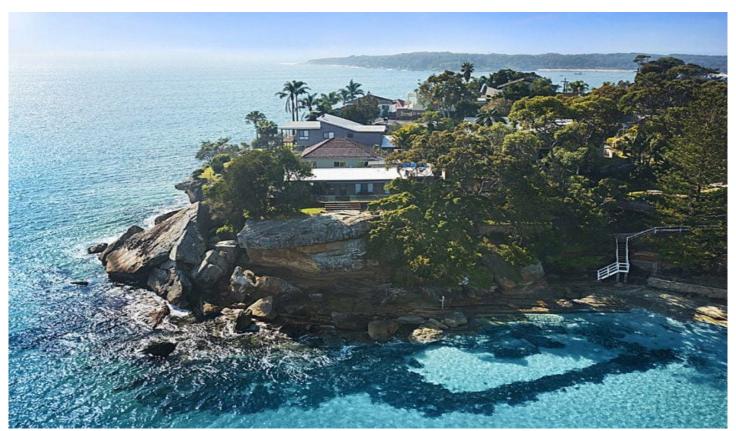

## 55 Neil Street BUNDEENA NSW

Perched on the edge of Bundeena Bay, this peaceful beach house has breathtaking views that sweep from Port Hacking over Cronulla to the ocean.

The layout The open plan living area delivers an effortless sense of openness while floor to ceiling glass doors and windows ensure the space is flooded with plenty of natural light

The outdoor living area With an L-shaped deck it is the ideal spot for al fresco entertaining with friends and family or just a quiet drink while soaking up the tranquil views

The privacy Situated on a corner section set back from the street this waterside home has stunning views and lush