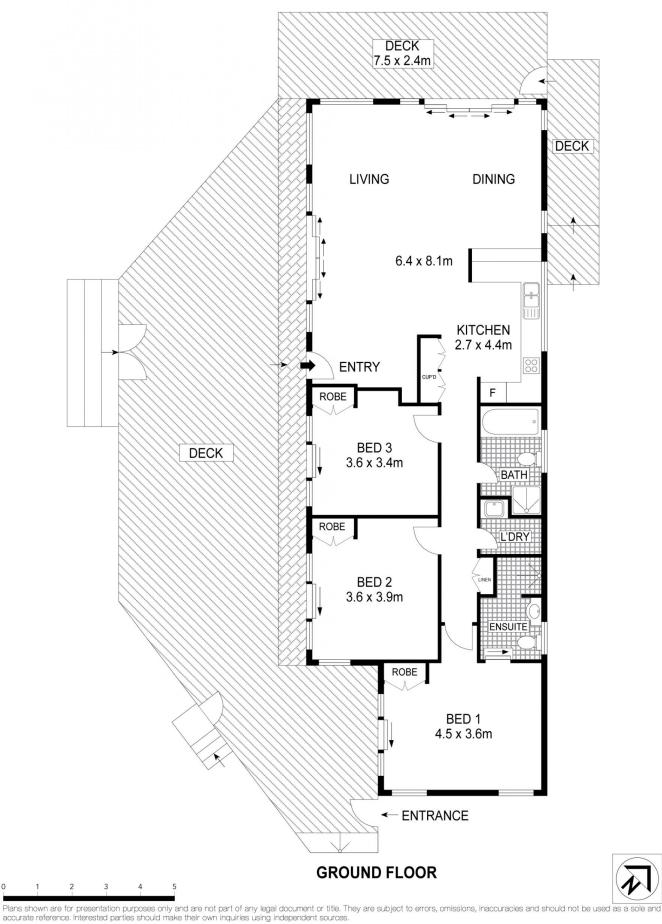

## 55 Neil Street BUNDEENA NSW

Perched on the edge of Bundeena Bay, this peaceful beach house has breathtaking views that sweep from Port Hacking over Cronulla to the ocean.

The layout The open plan living area delivers an effortless sense of openness while floor to ceiling glass doors and windows ensure the space is flooded with plenty of natural light

The outdoor living area With an L-shaped deck it is the ideal spot for al fresco entertaining with friends and family or just a quiet drink while soaking up the tranquil views

The privacy Situated on a corner section set back from the street this waterside home has stunning views and lush