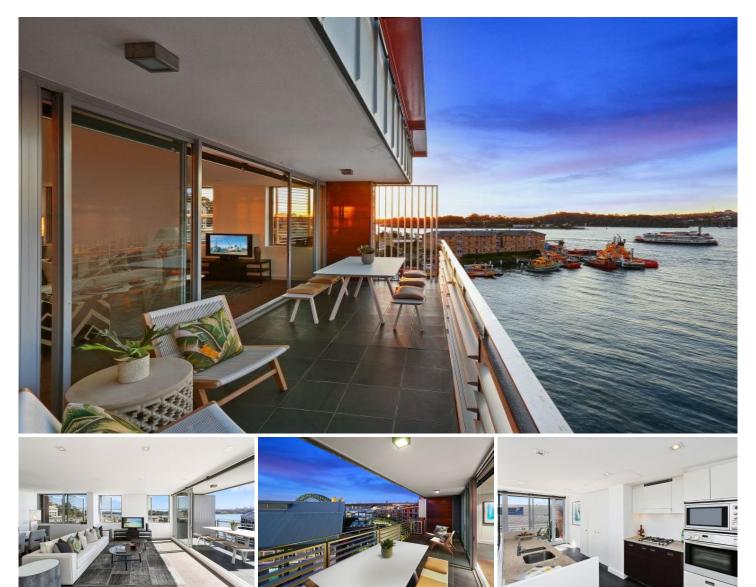

## 601/21A Hickson Road SYDNEY NSW

This apartment is perfectly situated to deliver one of the best views in Mirvac's foreshore development, with a picturesque vista from both the open plan living area and balcony that spans from Sydney's iconic harbour bridge to Barangaroo's newly developed Headland Park, while the majority of other apartments situated on the shore are only able to see Sydney's iconic bridge from their balcony.

The privacy - Located on level six of a seven storey development this apartment is perfectly situated to offer privacy to residents, but it does have adjustable louvres if you feel the need for a bit more

The balcony - Spanning the length of the open plan living area, the balcony is the ideal setting for afternoon drinks with friends or an evening barbecue with a stunning