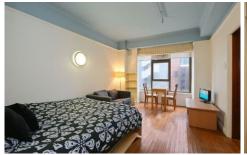

## Key features:

The layout - A clever Murphy bed design allows residents to hide away their bed at a moments notice, to create a roomy living area for guests

The style - Built in the 1930's, 7 Elizabeth has many character features, while the apartment itself has Blackbutt timber floors and high ceilings