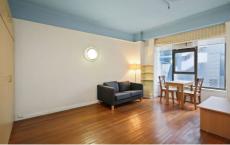

## Key features:

The layout - A clever Murphy bed design allows residents to hide away their bed at a moments notice, to create a roomy living area for guests

The style - Built in the 1930's, 7 Elizabeth has many character features, while the apartment itself has Blackbutt timber floors and high ceilings