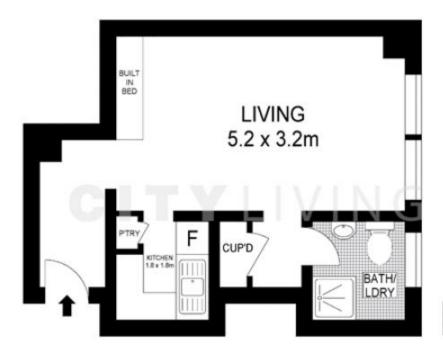

## Key features:

The layout - A clever Murphy bed design allows residents to hide away their bed at a moments notice, to create a roomy living area for guests

The style - Built in the 1930's, 7 Elizabeth has many character features, while the apartment itself has Blackbutt timber floors and high ceilings