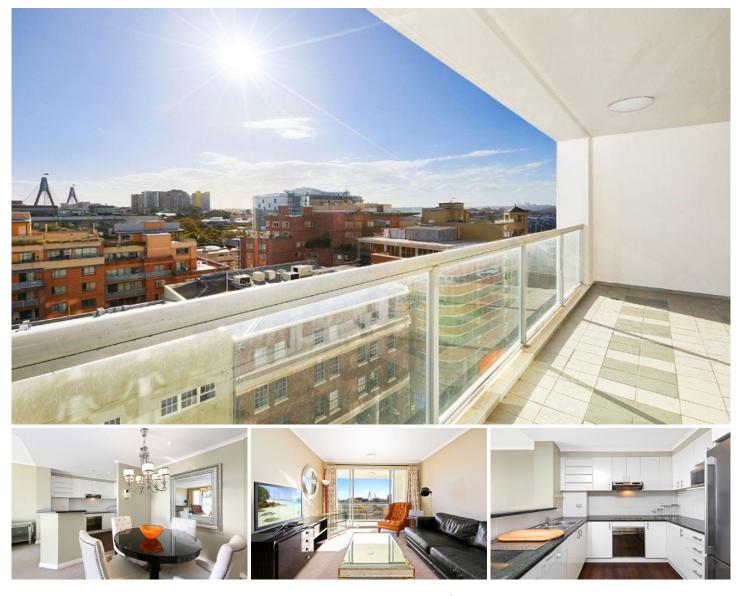

## 907/50 Murray Street PYRMONT NSW

This two-bedroom apartment has an expansive view over Anzac Bridge, while its location is pure city convenience with shops, restaurants, bars and entertainment all only a short stroll away.

## Key features:

The balcony - The balcony is the perfect place for an evening drink with friends and family while gazing at one of Sydneys stunning sunsets

The locale - Situated on the border of Darling Harbour and Pyrmont, residents are assured the ultimate city lifestyle with many of Sydney's favourite destinations all within walking distance

The facilities - One Darling Harbour has a pool, spa, sauna and gym, all of which are located on the top floor of the