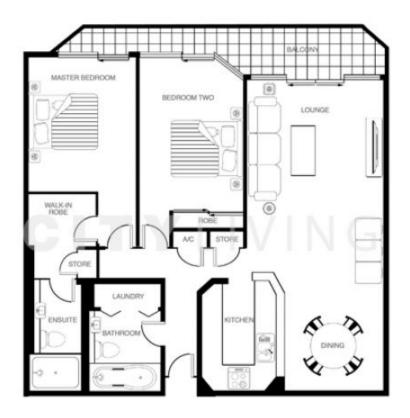

## CITYLIVING

## 2304/187 Liverpool Street SYDNEY NSW

The outlook from this apartment is one of the best in the city, with a view that effortlessly skims over Hyde Park and Saint Mary's Cathedral to the harbour in the distance. Move in to one of Sydney's most popular and iconic developments and make it your own, or purchase as an investment property for a lucky tenant.

What you will love:

The finishes - Recently renovated, this apartment has one of the best finishes in The Connaught, with a new sleek kitchen just one of the highlights

The view - Situated on level 23 with an uninterrupted vista over Hyde Park, this apartment delivers a sense of openness not found in many city apartments