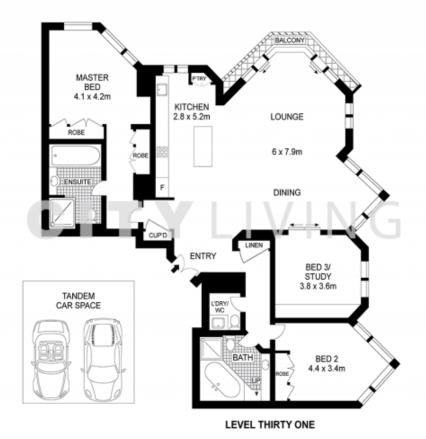

## 3104/98 Gloucester Street SYDNEY NSW

Situated on level 31 of Quay West, this apartment has an extensive westerly vista that will not be obstructed by Barangaroo and will include views of Northern Cove and the lush parklands of Barangaroo.

## Key features:

The area - Located only a short stroll from Circular Quay and George Street, Quay West is only minutes away from a multitude of Sydney's best restaurants and bars

The view - Sweeping from North Darling Harbour over the Parramatta River to East Balmain, the view not only delivers a spectacular backdrop, but a sense of openness missing in most city apartments

The building - With only four apartments per lobby,

3 🔄 3 🔓 2 🖨

Type: Apartment Price: \$2,500,000

**View**: https://www.cityliving.com.au/sale/nsw/sydney-cit y/sydney/residential/apartment/7223362

Tasman Fallshaw 02 8248 9104