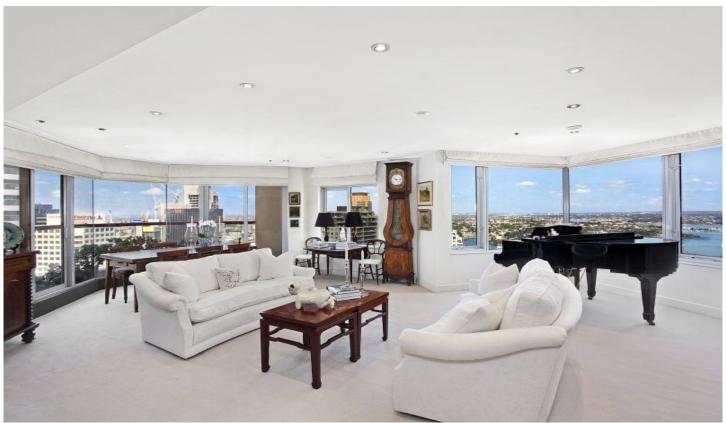

## 3104/98 Gloucester Street SYDNEY NSW

Situated on level 31 of Quay West, this apartment has an extensive westerly vista that will not be obstructed by Barangaroo and will include views of Northern Cove and the lush parklands of Barangaroo.

## Key features:

The area - Located only a short stroll from Circular Quay and George Street, Quay West is only minutes away from a multitude of Sydney's best restaurants and bars

The view - Sweeping from North Darling Harbour over the Parramatta River to East Balmain, the view not only delivers a spectacular backdrop, but a sense of openness missing in most city apartments