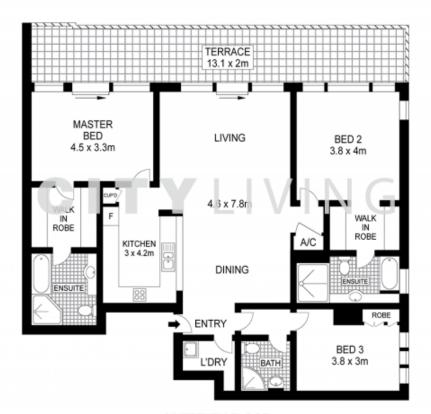

## 1602/281 Elizabeth Street SYDNEY NSW

This spacious three-bedroom apartment is situated on level 16 of the Regency Hyde Park and offers a plethora of natural light delivering a sense of space and openness often lacking in city apartments.

## You will love:

The layout - The open-plan living area opens seamlessly onto the large terrace which runs the length of the apartment and offers residents a private space to laze about in the summer sun and enjoy the leafy outlook

The view - Overlooking Sydney's famed Hyde Park, this apartment has a vista that sweeps over the park and St Mary's Cathedral, to the harbour and beyond

The ensuites - This apartment has two ensuites and both have baths, there is also a third bathroom for guests
The location - Being only a short stroll from Westfield, Pitt