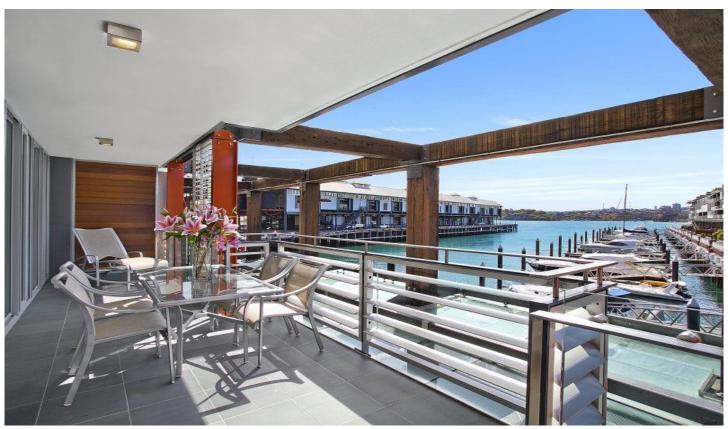

## You will love:

The balcony - Running the width of the apartment with access from both bedrooms and lounge the indoor/outdoor flow of this apartment is seamless and organically extends the open plan living area, making it the ideal space to entertain friends in a picturesque harbour setting

The building - The Shore has heritage features mixed with modern design including a sleek and contemporary finish to the apartment with granite bench tops, Miele stainless steel

2 🕒 2 🔓 1 🗬

Type: Apartment Price: \$1,475,000