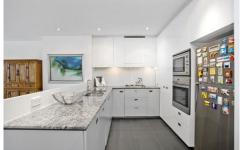

The building - The Shore has heritage features mixed with modern design including a sleek and contemporary finish to the apartment with granite bench tops, Miele stainless steel

2 🕒 2 🔓 1 🗬

Type: Apartment Price: \$1,475,000