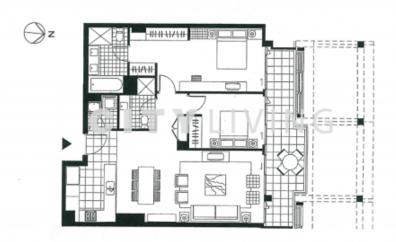

## 202/17A Hickson Road SYDNEY NSW

This north facing apartment is situated on the foreshore promenade of Mirvac's Walsh Bay development with views overlooking the harbour, Blues Point Reserve and Berrys Bay.

## You will love:

The balcony - Running the width of the apartment with access from both bedrooms and lounge the indoor/outdoor flow of this apartment is seamless and organically extends the open plan living area, making it the ideal space to entertain friends in a picturesque harbour setting

The building - The Shore has heritage features mixed with modern design including a sleek and contemporary finish to the apartment with granite bench tops, Miele stainless steel

2 🕒 2 🔓 1 🗬

Type: Apartment Price: \$1,475,000