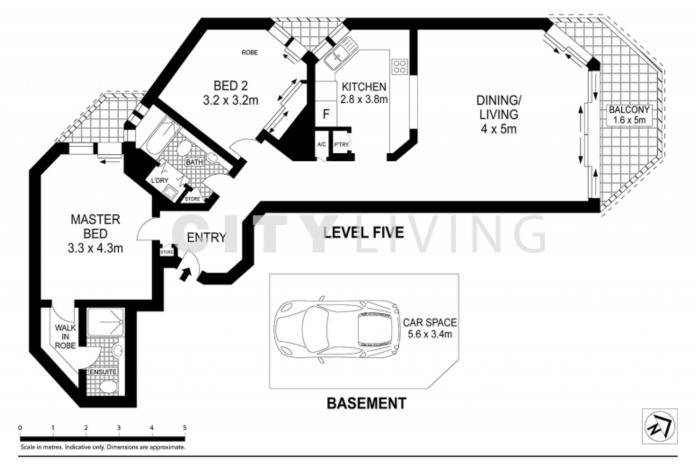

## 502/187 Liverpool Street SYDNEY NSW

With an expansive and leafy vista over Hyde Park and the city skyline, this apartment delivers a sense of openness not found in many city apartments. Move in to one of Sydney's most popular and iconic developments and make it your own, or purchase as an investment property for a lucky tenant.

## You will love:

The location - Westfield, the David Jones Food Hall, Oxford Street, along with a myriad of restaurants and bars are all within walking distance of this perfectly situated city apartment

The car space - Having a car space in the city is a luxury few apartments offer, but this apartment guarantees not

2 🔄 2 🚍 1 🚍

Type: Apartment

**View :** https://www.cityliving.com.au/sale/nsw/sydney-cit y/sydney/residential/apartment/7223359