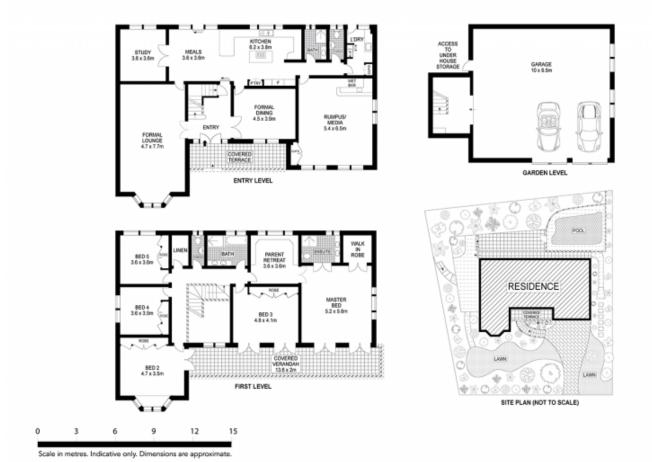

## You will love:

The parent's retreat - The oversized master bedroom features a walk-in robe, ensuite, and separate lounging area, as well as French doors that open onto a covered balcony with a picturesque view of Sugarloaf Bay; a true parent's retreat

The space - This home offers not only generous

5 📭 3 🔓 4 😭

Type : House Land Size : 944 sqm

View: https://www.cityliving.com.au/sale/nsw/north-shore-upper/castle-cove/residential/house/

7223358

Tasman Fallshaw 02 8248 9104