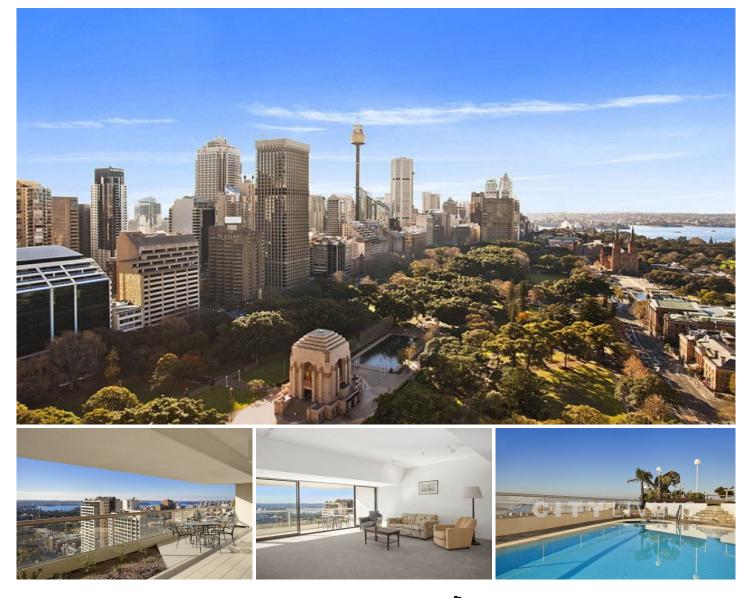

## 2605/187 Liverpool Street SYDNEY NSW

Location & views! - The outlook from this apartment is one of the best in the city, with an uninterrupted view over Hyde Park, Saint Mary's Cathedral, Centrepoint and Sydney Harbour in the distance. Move into one of Sydney's most iconic developments and make it your own.

You will love:

The terraces - Two separate north facing terraces creates a division between the living area and two-bedrooms, so residents are able to entertain without relinquishing any privacy

The outlook - With floor to ceiling windows, glass balustrades and an expansive vista, this apartment delivers a sense of openness that is a scarce commodity in the city

2605/187 Liverpool Street, Sydney