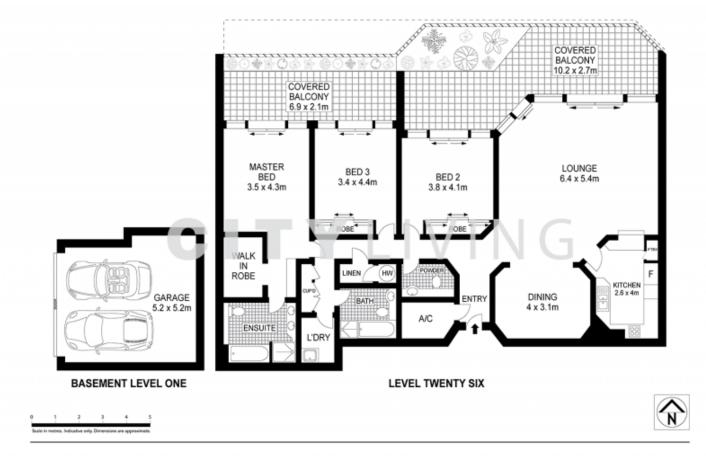

You will love:

The terraces - Two separate north facing terraces creates a division between the living area and two-bedrooms, so residents are able to entertain without relinquishing any privacy

The outlook - With floor to ceiling windows, glass balustrades and an expansive vista, this apartment delivers a sense of openness that is a scarce commodity in the city