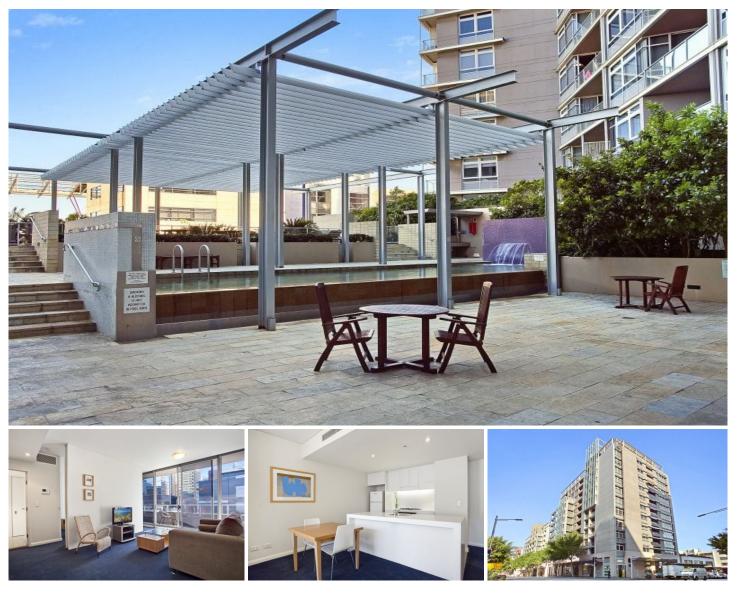

## 712/23 Shelley Street SYDNEY NSW

Surrounded by open-air cafes, bars and restaurants, a short stroll to supermarkets, Darling Harbour, Westfield, David Jones, Pitt Street Mall and so much more. The ultimate location, for the ultimate city lifestyle.

## You will love:

The convenience - Travelling by train, bus and ferry is not a problem with Wynyard station, George Street and the Darling Harbour ferry stop all only minutes away. So whether you choose to catch a ferry to Manly for brunch or have a drink with friends at a local pub after work, this apartment is pure city convenience

The layout - The apartment has an open plan living area, creating the perfect space to entertain friends, while the