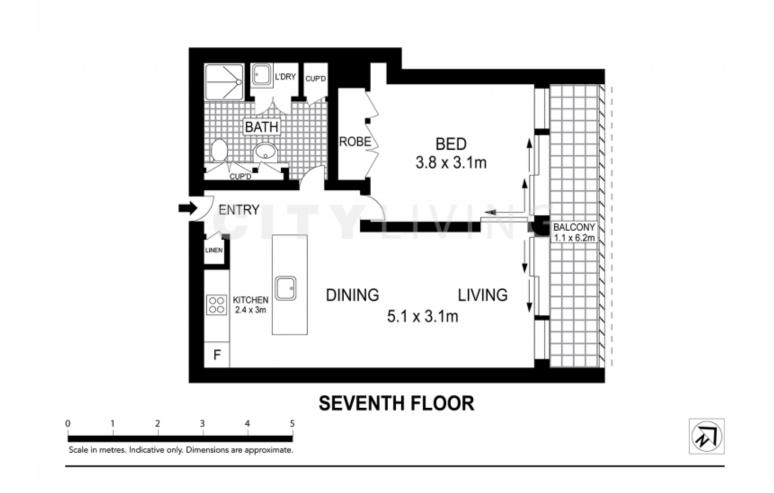

The layout - The apartment has an open plan living area, creating the perfect space to entertain friends, while the