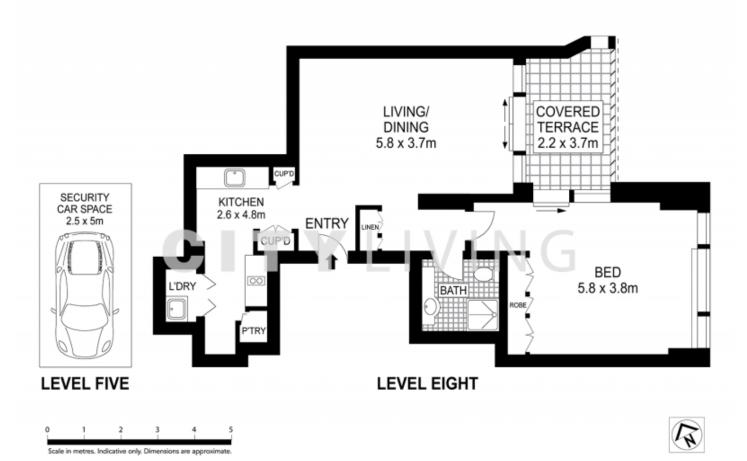

## 805/81 Macleay Street POTTS POINT NSW

Situated on level eight of the sought after Ikon development on Macleay Street, this light-filled apartment is the epitome of modern living and style, with quality fixtures and fittings, including marble bench tops and Miele stainless steel appliances.

## You will love:

The sense of space - The east facing balcony has a glass balustrade that ensures there are no obstacles blocking the view; this along with floor to ceiling windows and clever design creates an effortless sense of openness that is sometimes lacking in one-bedroom apartments

The car space - Having a car space in Potts Point is a luxury few one-bedroom apartments deliver, but this

1 📇 1 🚍

Type: Apartment

**View**: https://www.cityliving.com.au/sale/nsw/eastern-su burbs/potts-point/residential/apartment/7223355