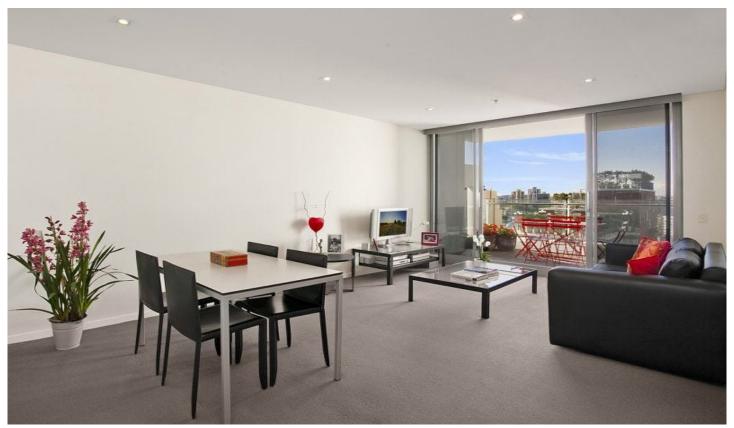

## 805/81 Macleay Street POTTS POINT NSW

Situated on level eight of the sought after Ikon development on Macleay Street, this light-filled apartment is the epitome of modern living and style, with quality fixtures and fittings, including marble bench tops and Miele stainless steel appliances.

## You will love:

The sense of space - The east facing balcony has a glass balustrade that ensures there are no obstacles blocking the view; this along with floor to ceiling windows and clever design creates an effortless sense of openness that is sometimes lacking in one-bedroom apartments