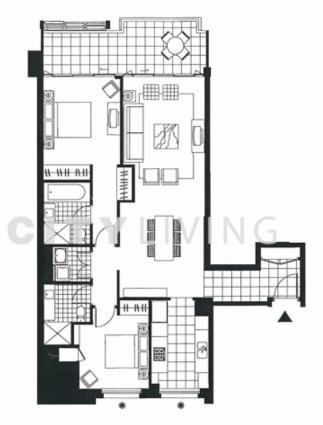

## 306/21 Hickson Road SYDNEY NSW

Built by Mirvac, you expect innovative design and superb construction, and The Shore is no different. This north facing apartment has quality fixtures and fittings, while the layout and location suit today's modern lifestyle perfectly.

## You will love:

The view - This apartment has a tranquil vista over the harbour to Blues Point and Berrys Bay

The balcony - The indoor/outdoor flow of this apartment is seamless and organically extends the open plan living area, making it the ideal space to entertain friends in a picturesque harbour setting

The design - Walsh Bay has kept its heritage features from when it was an active shipping port, but it has since been

2 📮 2 🖺 1 🖨

Type: Apartment

**View**: https://www.cityliving.com.au/sale/nsw/sydney-cit y/sydney/residential/apartment/7223354