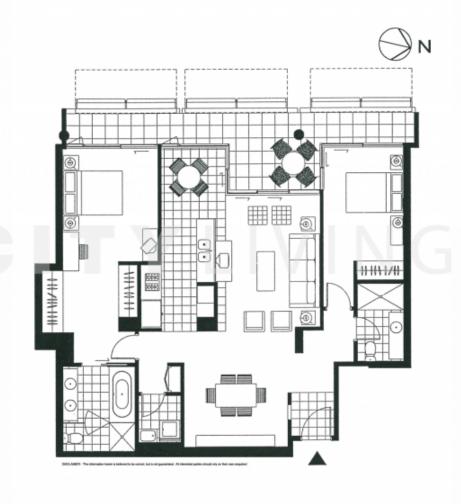

## 507/19 Hickson Road SYDNEY NSW

This contemporary two-bedroom apartment is part of Mirvac's exclusive Pier 6/7 development and the layout lends itself perfectly to today's modern and convivial lifestyle, with an open plan living area and seamless indoor/outdoor flow.

You will love:

The privacy - Situated on a private pier with exclusive resident access, this apartment is ideal for people who value their privacy

The terrace - Accessible from each bedroom, as well as the living area, this west facing terrace is the perfect place to enjoy a drink with the harbour lapping against the boats below