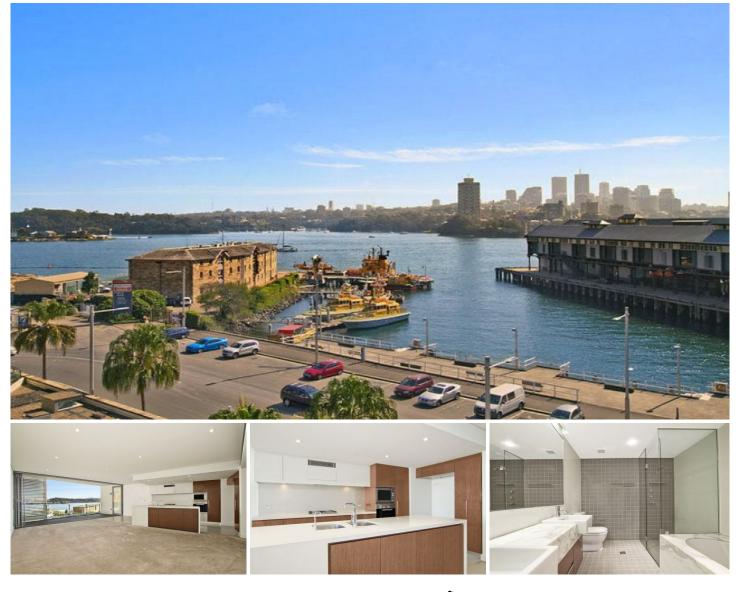

## 22/5 Towns Place SYDNEY NSW

The Walsh Bay area offers a world class lifestyle with Sydney Harbour at your doorstep and the vibrancy of The Rocks and CBD at your fingertips.

What you will love:

The layout - With generous proportions, the open plan living area feels especially spacious with glass bi-fold sliders that run the width of the apartment, creating an effortless indoor/outdoor flow

The view - This apartment has a lovely vista over the harbour to Goat Island and Berrys Bay

The building - With a pool, gym, spa and sauna, Towns Place offers modern convenience and with a unique layout, you share your lobby with only one other apartment,