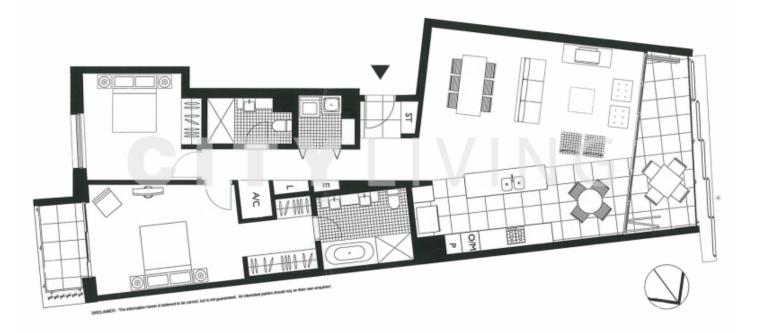

## 22/5 Towns Place SYDNEY NSW

The Walsh Bay area offers a world class lifestyle with Sydney Harbour at your doorstep and the vibrancy of The Rocks and CBD at your fingertips.

What you will love:

The layout - With generous proportions, the open plan living area feels especially spacious with glass bi-fold sliders that run the width of the apartment, creating an effortless indoor/outdoor flow

## 2 🛤 2 🖕 1 🚘

Type : Apartment

**View** : https://www.cityliving.com.au/sale/nsw/sydney-cit y/sydney/residential/apartment/7223352

Tasman Fallshaw 02 8248 9104

For full version visit the website

https://www.cityliving.com.au