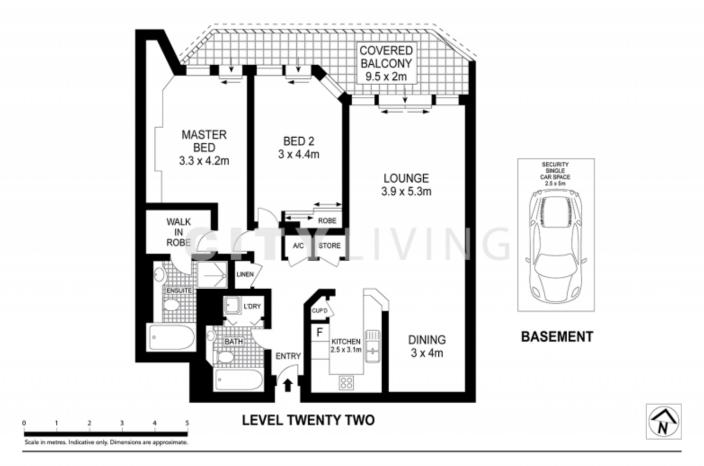

## 2203/187 Liverpool Street SYDNEY NSW

The outlook from this apartment will leave you lost for words with its breath-taking vista over Sydney's most iconic landmarks, including Hyde Park, Saint Mary's Cathedral, Centrepoint and the Opera House.

## You will love:

The views - With only Hyde Park directly in front of your apartment, the view is uninterrupted, creating a sense of openness not found in many city apartments

The balcony - Running the width of the apartment and accessed from the living area and both bedrooms, the balcony allows residents to enjoy the stunning view while soaking up the pulse of the city

The building - The Connaught has a 24-hour concierge,

2 🚐 2 🖺 1 🗬

Type: Apartment

**View**: https://www.cityliving.com.au/sale/nsw/sydney-cit y/sydney/residential/apartment/7223349

Tasman Fallshaw 02 8248 9104