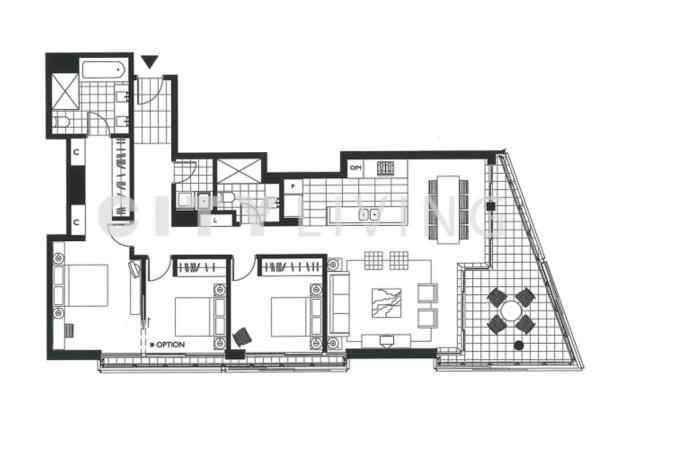

## You will love:

The terrace - Accessed from the open plan living area, the terrace has a vista that skims the leafy tree-tops of Hickson Road to Sydney's world famous harbour bridge

The layout - A modern open plan design with views of the bridge from the living area and the three-bedrooms, each of which open onto a Juliet balcony

## 3 🛤 2 🚔 2 🛱

Type : Apartment

**View :** https://www.cityliving.com.au/sale/nsw/sydney-cit y/sydney/residential/apartment/7223348

Tasman Fallshaw 02 8248 9104

For full version visit the website

https://www.cityliving.com.au