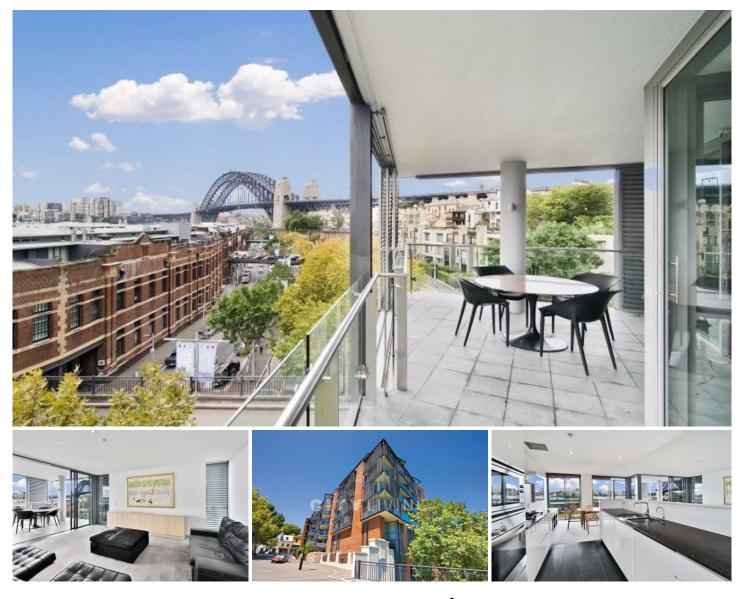

## 602/1 Pottinger Street SYDNEY NSW

With no obstacles this Walsh Bay apartment has one of the best vantage points to view this years New Year's Eve fireworks with family and friends.

## You will love:

The terrace - Accessed from the open plan living area, the terrace has a vista that skims the leafy tree-tops of Hickson Road to Sydney's world famous harbour bridge

The layout - A modern open plan design with views of the bridge from the living area and the three-bedrooms, each of which open onto a Juliet balcony

The location - This apartment is only a short stroll to The Rocks, Circular Quay and the CBD, as well as many restaurants, cafes and bars