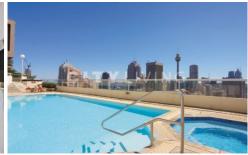

## 1804/187 Liverpool Street SYDNEY NSW

THE CONNAUGHT - Location & views, for you or a tenant!

The outlook from this apartment is one of the best in the city, with an uninterrupted vista over Sydney's most iconic landmarks, including Hyde Park, Saint Mary's Cathedral, Centrepoint and the harbour in the distance. Move in to one of Sydney's most popular and iconic developments and make it your own, or purchase as an investment property for a lucky tenant.

## You will love:

The view - The sense of openness this apartment delivers with its view over Hyde Park and beyond is not only spectacular but a rare feature in the city

2 🔄 2 🔓 1 🖨

Type: Apartment

**View**: https://www.cityliving.com.au/sale/nsw/sydney-cit y/sydney/residential/apartment/7223346