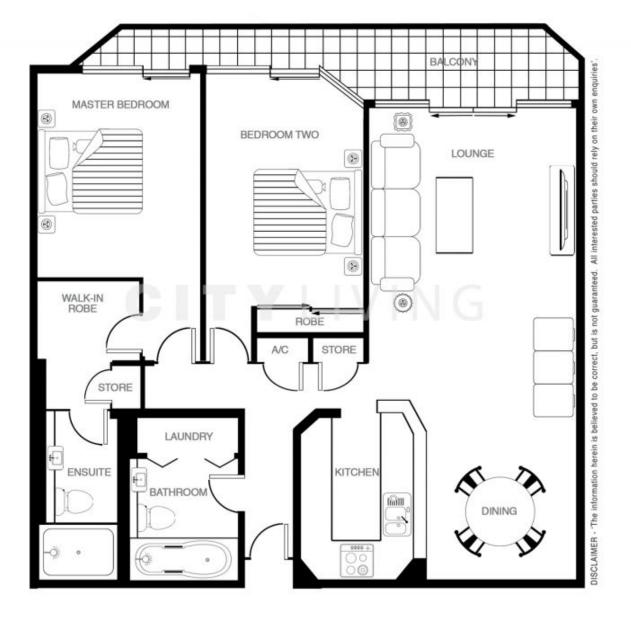

## You will love:

The view - The sense of openness this apartment delivers with its view over Hyde Park and beyond is not only spectacular but a rare feature in the city

2 🔄 2 🔓 1 🖨

Type: Apartment

**View**: https://www.cityliving.com.au/sale/nsw/sydney-cit y/sydney/residential/apartment/7223346