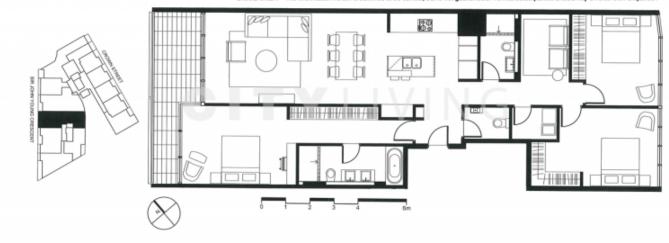

## **CITY**LIVING

604/68 Sir John Young Crescent WOOLLOOMOOLOO NSW

Mere minutes to Woolloomooloo Wharf, Potts Point, the CBD, Stanley Street, Hyde Park, The Domain, the Royal Botanic Gardens, David Jones and Westfield, this is the ideal apartment to experience all the best city living has to offer.