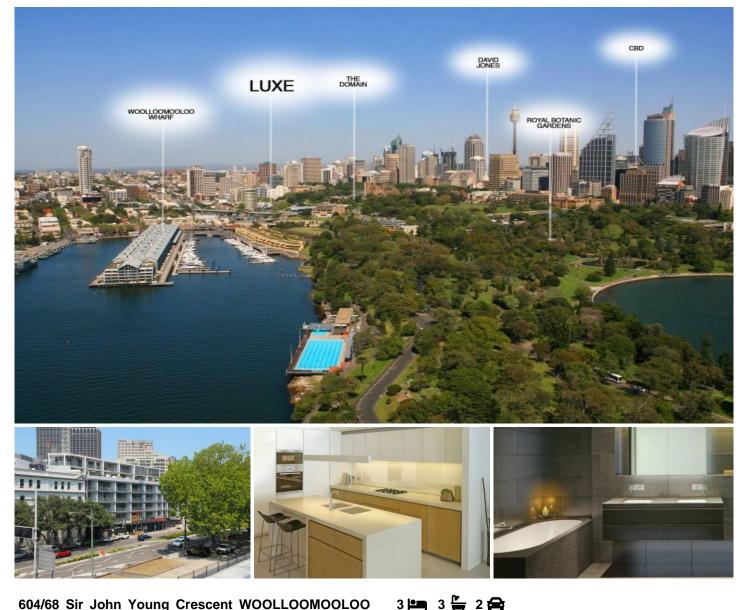

## **CITY**LIVING

604/68 Sir John Young Crescent WOOLLOOMOOLOO NSW

Mere minutes to Woolloomooloo Wharf, Potts Point, the CBD, Stanley Street, Hyde Park, The Domain, the Royal Botanic Gardens, David Jones and Westfield, this is the ideal apartment to experience all the best city living has to offer.

You will love:

The design - This brand new development has been finished using luxurious tiles, stone bench tops, glass splash backs, polished chrome and pressed metal The accessibility - With the Cahill Expressway, Cross City Tunnel and the Eastern Distributor only minutes away, Luxe's location is pure convenience