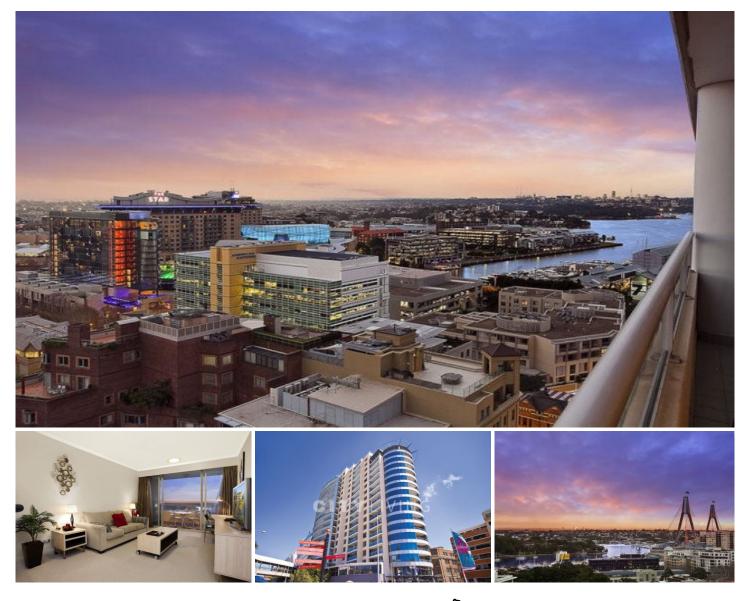

## 1606/50 Murray Street SYDNEY NSW

ONE DARLING HARBOUR - Location, convenience & views!

One Darling Harbour is perched on the edge of picturesque Darling Harbour and towers over Pyrmont Bridge and the promenade, which has a vast selection of restaurants and open-air cafes. Living here you are guaranteed the quintessential city lifestyle, with convenience and choice leading the way.

What you will love:

The view - With a westerly vista, this apartment has an expansive view over the Anzac Bridge and Blackwattle Bay The balcony - The balcony has a lovely westerly aspect