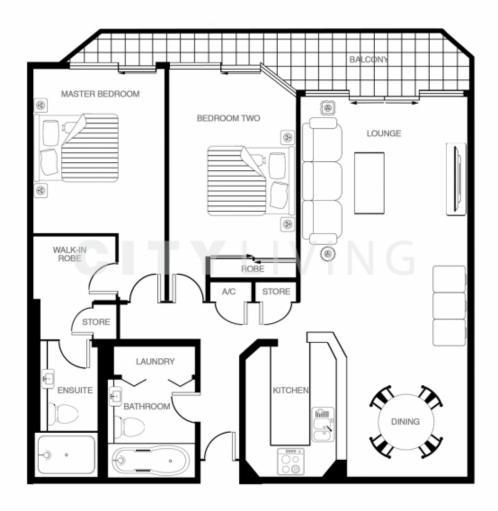

## 2304/187 Liverpool Street SYDNEY NSW

Situated on Liverpool Street directly overlooking Hyde Park, this apartment has a restful vista of the city's expansive skyline, which continues over the park to the harbour and beyond, affording residents a sense of space that is sometimes lacking in inner city apartments.

What you will love:

The improvements - This apartment has been updated to include a new kitchen, wooden floorboards, render and set walls, re-polished travertine marble and many other fittings too numerous to mention

The balcony - Running the width of the apartment and accessed from the living area and both bedrooms, the balcony allows residents to enjoy the stunning view while

2 🔄 2 🖺 1 🖨

Type: Apartment

**View :** https://www.cityliving.com.au/sale/nsw/sydney-cit y/sydney/residential/apartment/7223341