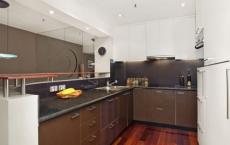

What you will love:

The improvements - This apartment has been updated to include a new kitchen, wooden floorboards, render and set walls, re-polished travertine marble and many other fittings too numerous to mention