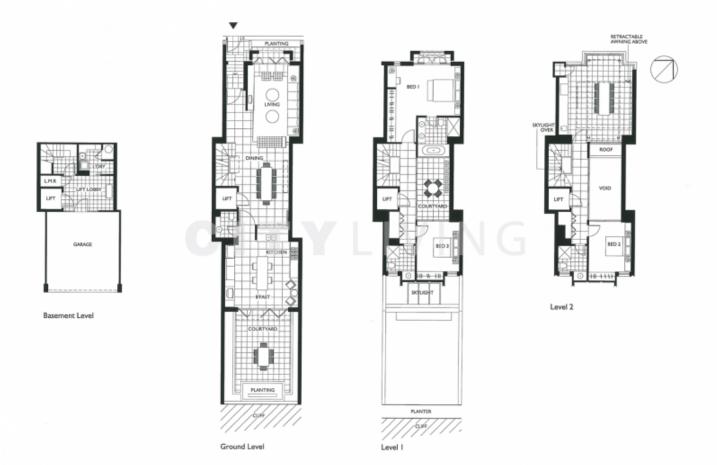

## 20 Pottinger Street SYDNEY NSW

Set over four levels with its own lift, this terrace is a true city home with a scale and layout you will struggle to find anywhere else in Sydney city's 2000 postcode.

## You will love:

The finish - Using only the best materials has created a contemporary home that is not only stylish, but also delivers a natural warmth and character

The flow-through - The open-plan design enjoys fresh ventilation, flowing naturally from north to south through one space to another

The outdoor areas - With three separate outdoor areas, situated over different levels, you can follow the sun throughout the day and enjoy outdoor options not found in

3 🕮 4 🖺 2 🖨

Type: Terrace

View: https://www.cityliving.com.au/sale/nsw/sydney-cit