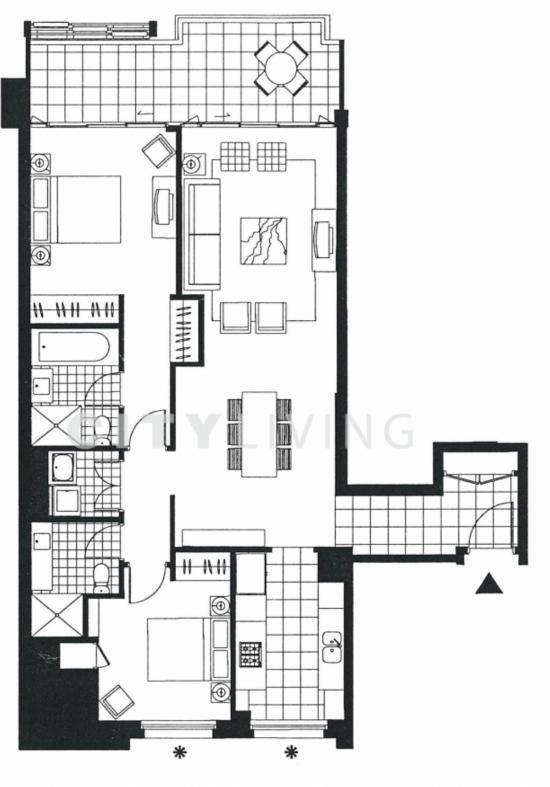

## 406/21 Hickson Road SYDNEY NSW

This apartment is situated on the foreshore promenade of Mirvac's Walsh Bay development. The location of this apartment ensures the convenience of city living, but with an open and peaceful outlook not often found in a city apartment.

What you will love:

The balcony - Running the width of the apartment and accessed from both the living area and master bedroom, the balcony is the ideal setting for afternoon drinks with friends or an evening barbecue with a harbour and bridge view

The finishes - With stone surfaces, Miele stainless steel

For full version visit the website

2 🎮 2 🚔 1 🚘

Type : Apartment

**View** : https://www.cityliving.com.au/sale/nsw/sydney-cit y/sydney/residential/apartment/7223339