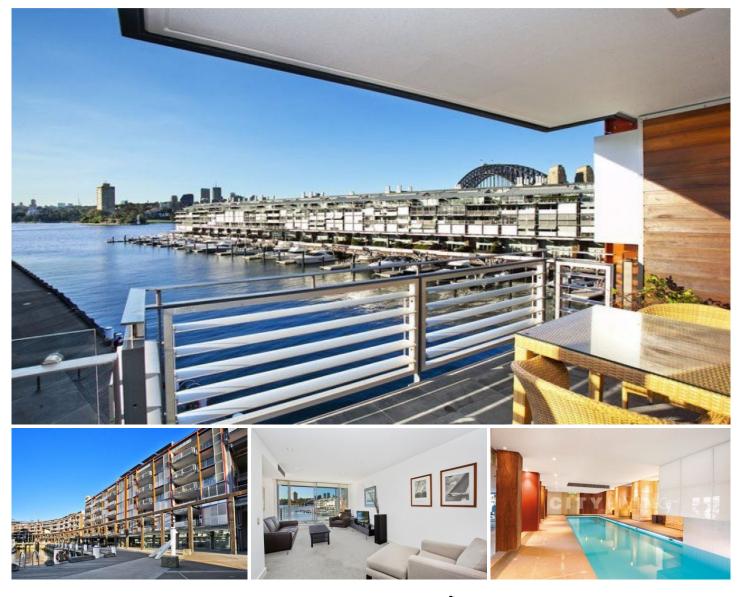

## 406/21 Hickson Road SYDNEY NSW

This apartment is situated on the foreshore promenade of Mirvac's Walsh Bay development. The location of this apartment ensures the convenience of city living, but with an open and peaceful outlook not often found in a city apartment.

What you will love:

The balcony - Running the width of the apartment and accessed from both the living area and master bedroom, the balcony is the ideal setting for afternoon drinks with friends or an evening barbecue with a harbour and bridge view

The finishes - With stone surfaces, Miele stainless steel

For full version visit the website

2 🎮 2 🚔 1 🚘

Type : Apartment

**View** : https://www.cityliving.com.au/sale/nsw/sydney-cit y/sydney/residential/apartment/7223339