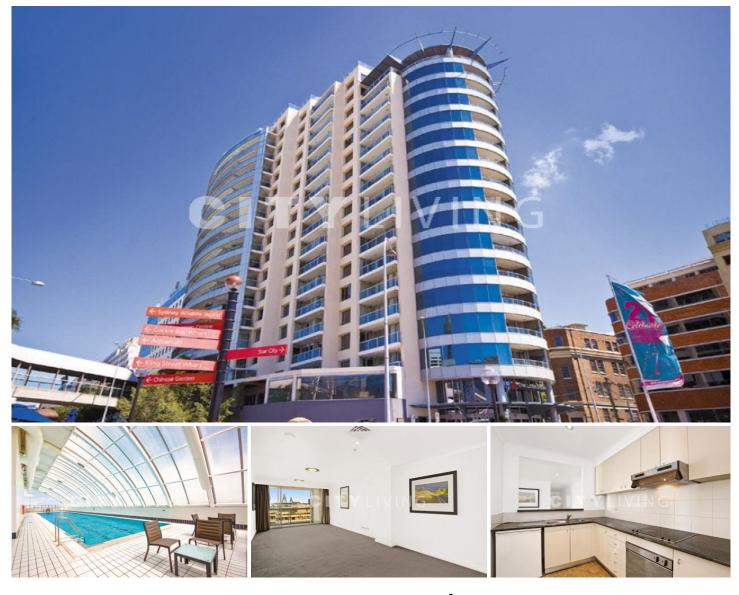

## 905/50 Murray Street SYDNEY NSW

The location of this two-bedroom apartment is pure convenience with shops, restaurants, bars and entertainment all only a short stroll away.

What you will love:

The location - Perched on the edge of Darling Harbour, minutes from the CBD, Chinatown, fish markets and the new Westfield

The balcony - The west-facing balcony is able to be accessed from one of the bedrooms, as well as the living area

The roof-top terrace - It has a view that spans from the city in the east, over the harbour to the Anzac bridge in the West