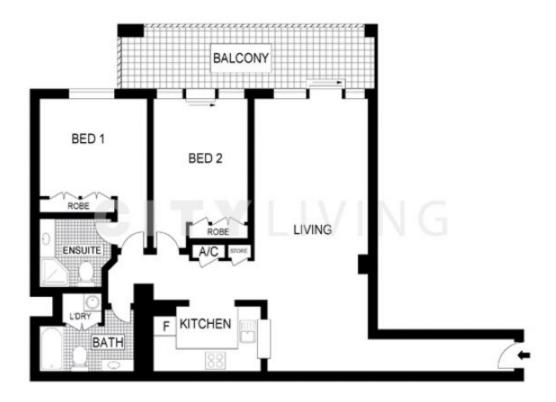

## 905/50 Murray Street SYDNEY NSW

The location of this two-bedroom apartment is pure convenience with shops, restaurants, bars and entertainment all only a short stroll away.

What you will love:

The location - Perched on the edge of Darling Harbour, minutes from the CBD, Chinatown, fish markets and the new Westfield

The balcony - The west-facing balcony is able to be accessed from one of the bedrooms, as well as the living area

The roof-top terrace - It has a view that spans from the city in the east, over the harbour to the Anzac bridge in the West