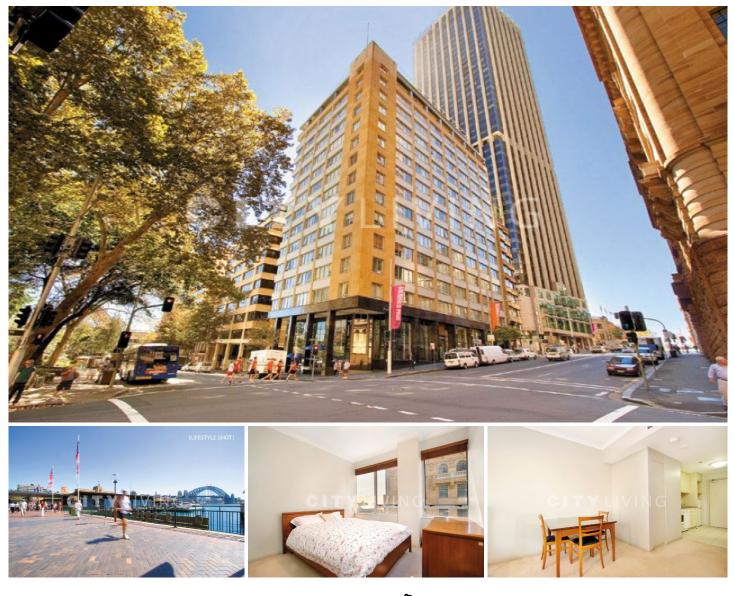

## 1002/38 Bridge Street SYDNEY NSW

This studio apartment is the ideal crash pad or investment property and is located in a secure building near the Australian Securities Exchange.

What you will love:

The location - Surrounded by open-air cafes, bars and restaurants, it is also only a short stroll to supermarkets, Circular Quay, The Rocks, Westfield, Pitt Street Mall, The Domain and so much more... It is the ultimate location, for the ultimate city lifestyle

The apartment - With an internal laundry, gas cook-top, air-conditioning, security intercom, microwave, fridge, dishwasher, washing machine and dryer, this furnished