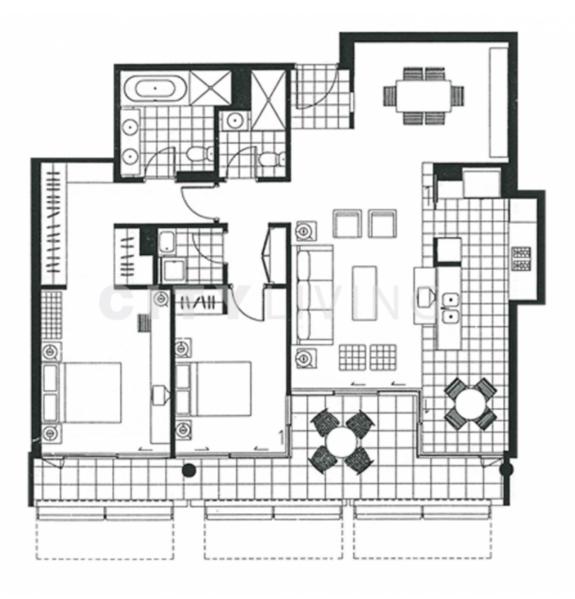

The layout - The living area of this apartment is open plan and allows you to choose the layout, so whether you

## 2 🛤 2 🚔 1 🚘

- Type : Apartment
- **Price :** \$ 1,690,000
- **View** : https://www.cityliving.com.au/sale/nsw/sydney-cit y/sydney/residential/apartment/7223335

Tasman Fallshaw 02 8248 9104

For full version visit the website