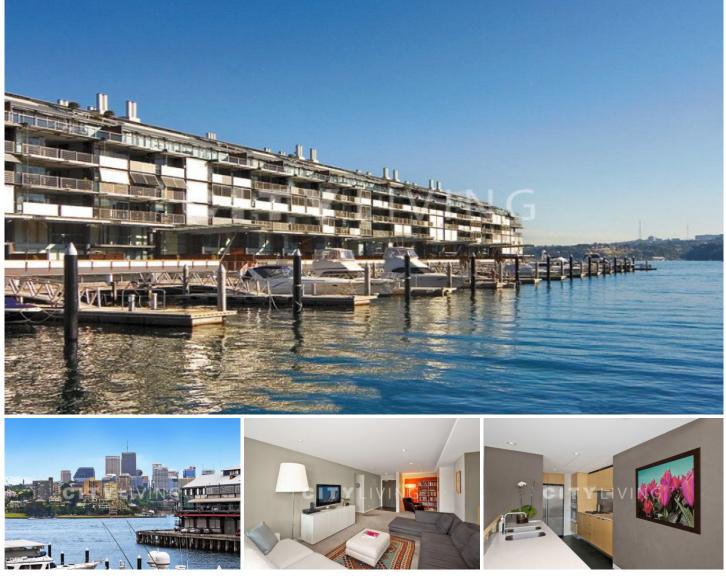

## 310/19 Hickson Road SYDNEY NSW

Situated on The Pier in Walsh Bay, this two-bedroom apartment has a vista of Sydney's famed harbour and bridge, as well as the twinkling lights of North Sydney in the distance.

What you will love:

The privacy - Situated on a private pier with exclusive resident access, this apartment is ideal for people who value their privacy

The terrace - Accessible from each bedroom, as well as the living area, this east facing terrace with views of the bridge, is the ideal New Years Eve location

The layout - The living area of this apartment is open plan and allows you to choose the layout, so whether you