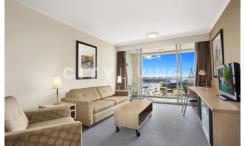

What you will love:

The view - With a westerly vista, this apartment has an expansive view over the Anzac Bridge and Blackwattle Bay The balcony - The balcony can be accessed from the living area, as well as each bedroom and with a lovely westerly aspect, it is the perfect place for an evening drink or barbecue with friends