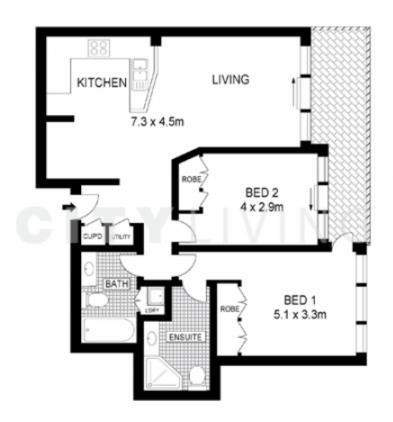

## 1505/50 Murray Street PYRMONT NSW

One Darling Harbour is perched on the edge of picturesque Darling Harbour and towers over Pyrmont Bridge and the promenade, which has a vast selection of restaurants and open-air cafes. Living here you are guaranteed the quintessential city lifestyle, with convenience and choice leading the way.

What you will love:

The view - With a westerly vista, this apartment has an expansive view over the Anzac Bridge and Blackwattle Bay The balcony - The balcony can be accessed from the living area, as well as each bedroom and with a lovely westerly aspect, it is the perfect place for an evening drink or barbecue with friends