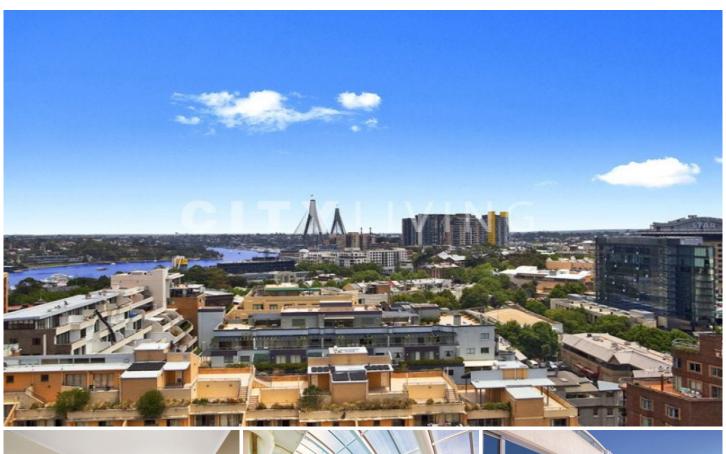

What you will love:

The view - With a westerly vista, this apartment has an expansive view over the Anzac Bridge and Blackwattle Bay The balcony - The balcony can be accessed from the living area, as well as each bedroom and with a lovely westerly aspect, it is the perfect place for an evening drink or barbecue with friends