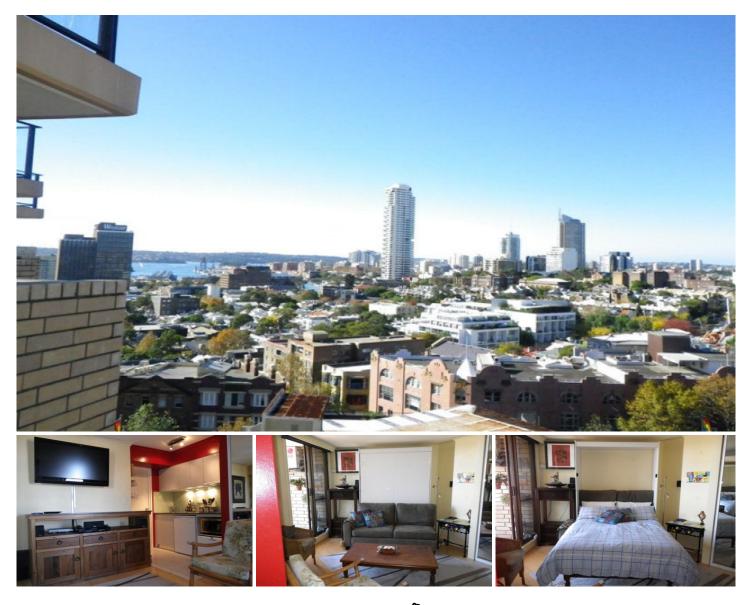

## 154/220 Goulburn Street DARLINGHURST NSW

WARATAH GARDENS - A top-floor studio with an expansive north easterly view!

This studio apartment is only a stones throw from Oxford Street, as well as a multitude of cafes, restaurants and bars on Crown Street. Not only is its location pure city convenience, but it has a stunning vista over the eastern suburbs, to the harbour and beyond.

## What you will love:

The lifestyle - Living in this part of the city you are able to enjoy Sydney's diversity and experience the buzz of the bars and cafe scene on Oxford Street and Crown Street, enjoy the weekend markets and shopping in Paddington, laze around in Hyde Park, or take a short stroll into the city