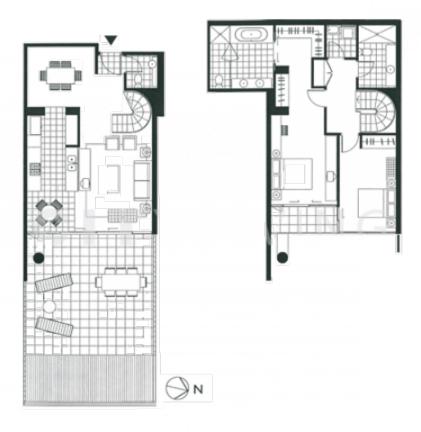

## 108/19 Hickson Road SYDNEY NSW

The two-bedrooms of this Walsh Bay apartment are located upstairs away from the open-plan living area ensuring privacy and with an oversized terrace not usually a feature of city apartments, this city home is the perfect place to entertain family, friends and clients alike.

What you will love:

The location - The Pier is close to a vast selection of restaurants, open-air cafes, theatres and bars, plus the picturesque harbour-side setting is stunning

The convenience - Walsh Bay is only minutes from the historical Rocks, Circular Quay and CBD

The building - The Pier is luxurious living with resort style facilities, including a 24-hour concierge, video intercom,

2 🕒 2 🖺 1 🖨

Type: Apartment

**View**: https://www.cityliving.com.au/sale/nsw/sydney-cit y/sydney/residential/apartment/7223332