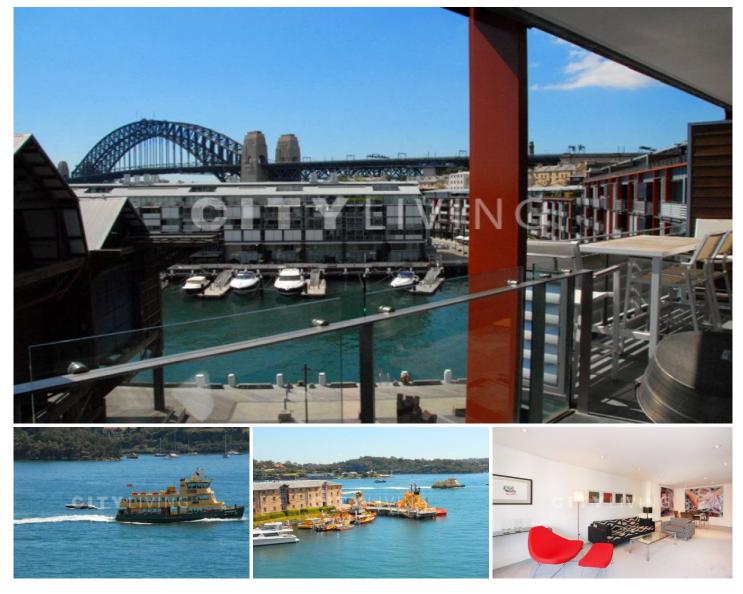

## 602/21A Hickson Road SYDNEY NSW

This two-bedroom Walsh Bay apartment has a stunning backdrop featuring Sydney's famed Harbour Bridge and its layout is the most coveted on the shore, with terrace access from the living area, as well as both bedrooms.

What you will love:

The terrace - Spanning the width of the apartment, it is the perfect location to sit with friends & enjoy harbour side living

The views - Situated on level six, this apartment has great views over the harbour to Berrys Bay, as well as bridge & foreshore vistas

The layout - A modern open plan design with a great indoor/outdoor flow