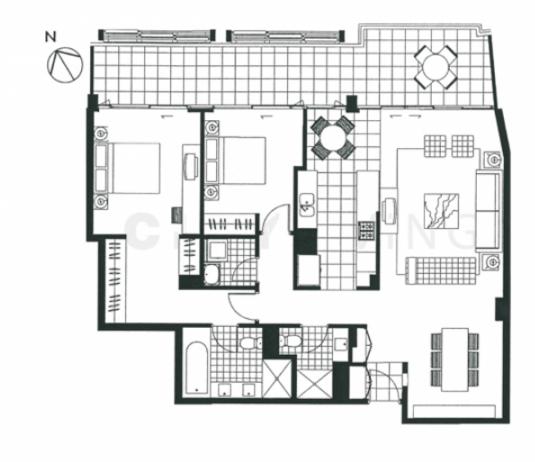

Walsh Bay apartment has a stunning backdrop featuring Sydney's famed Harbour Bridge and its layout is the most coveted on the shore, with terrace access from the living area, as well as both bedrooms.

What you will love:

The terrace - Spanning the width of the apartment, it is the perfect location to sit with friends & enjoy harbour side living

The views - Situated on level six, this apartment has great views over the harbour to Berrys Bay, as well as bridge & foreshore vistas

The layout - A modern open plan design with a great indoor/outdoor flow

## 2 🛤 2 🚰 1 🚘

**Type** : Apartment

**View** : https://www.cityliving.com.au/sale/nsw/sydney-cit y/sydney/residential/apartment/7223331



Tasman Fallshaw 02 8248 9104

## For full version visit the website

https://www.cityliving.com.au